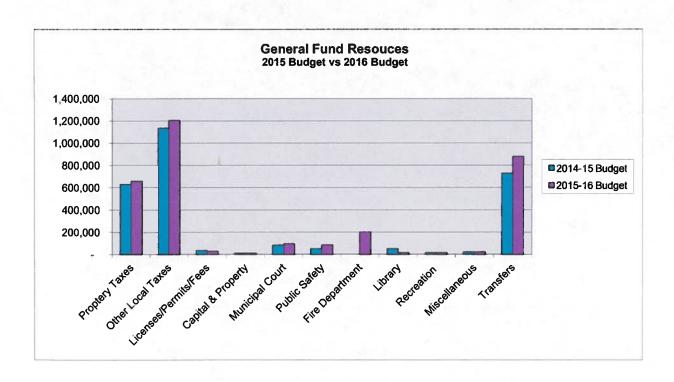

-                   | - 4                 |                       | -                   | N/A     |
| Subtotal                           | 684,052             | 727,082             | 731,939               | 879,963             |         |
| TOTAL REVENUES                     | \$ 2,671,374        | \$ 2,749,144        | \$ 3,143,524          | \$ 3,199,098        | 16.37%  |

#### **GENERAL FUND REVENUE SUMMARY**

#### **PROPERTY TAXES**

The property tax rate proposed in this budget is 27.312-cents for both maintenance and operations and debt service. This 27.312-cent rate is being allocated 23.925-cents to the General Fund and 3.387-cents to the Debt Service Fund. This year's effective rate is 26.429-cents per \$100 valuation and the rollback rate is 28.300-cents per \$100 valuation.





#### **GENERAL FUND REVENUE HISTORY**

#### **SALES TAX**

The City receives a 1% sales tax (collected by the State Comptroller of Public Accounts). Sales tax is the General Fund's largest revenue source. A decline in sales tax revenue would have a substantial impact on the General Fund. The City has no direct means of increasing sales tax revenue.

#### PROPERTY TAX

The City has a very low property tax rate. This is the only significant revenue source that the city can increase. The Maintenance and Operations tax rate will increase by \$0.00086 per \$100 valuation.

#### **RIGHT OF WAY FEES**

The City receives a use fee from utility providers operating within the City's rights-of-way. Right of way fees are regulated by state and federal law therefore the City has no means of increasin