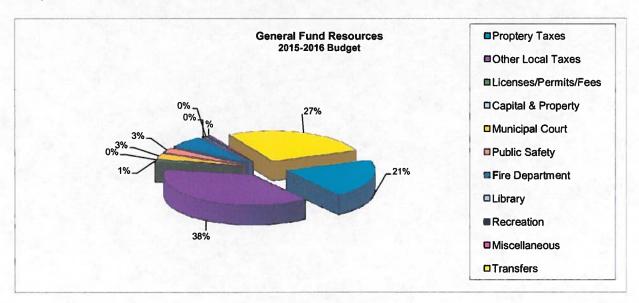

| -                   | - 4                 |                       | -                   | N/A     |
| Subtotal                           | 684,052             | 727,082             | 731,939               | 879,963             |         |
| TOTAL REVENUES                     | \$ 2,671,374        | \$ 2,749,144        | \$ 3,143,524          | \$ 3,199,098        | 16.37%  |

#### **GENERAL FUND REVENUE SUMMARY**

#### **PROPERTY TAXES**

The property tax rate proposed in this budget is 27.312-cents for both maintenance and operations and debt service. This 27.312-cent rate is being allocated 23.925-cents to the General Fund and 3.387-cents to the Debt Service Fund. This year's effective rate is 26.429-cents per \$100 valuation and the rollback rate is 28.300-cents per \$100 valuation.





#### **GENERAL FUND REVENUE HISTORY**

#### **SALES TAX**

The City receives a 1% sales tax (collected by the State Comptroller of Public Accounts). Sales tax is the General Fund's largest revenue source. A decline in sales tax revenue would have a substantial impact on the General Fund. The City has no direct means of increasing sales tax revenue.

#### PROPERTY TAX

The City has a very low property tax rate. This is the only significant revenue source that the city can increase. The Maintenance and Operations tax rate will increase by \$0.00086 per \$100 valuation.

#### **RIGHT OF WAY FEES**

The City receives a use fee from utility providers operating within the City's rights-of-way. Right of way fees are regulated by state and federal law therefore the City has no means of increas