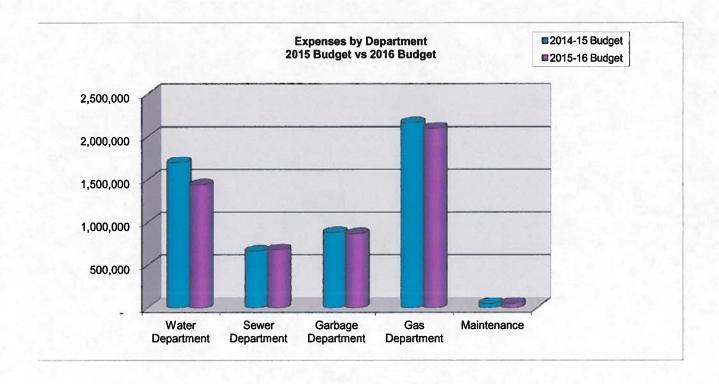

### CITY OF COLUMBUS, TEXAS 2015-2016 BUDGET EXPENDITURES

Fund: Department: Account: General **Golf Course** 01-52 2013-14 2014-15 2014-15 2015-16 Classification Actual **Budget Estimate Budget** Var % ~FUNCTION AND CLASSIFICATION SUMMARY~ Personnel \$ N/A Maintenance & Supplies 3,795 7,000 4,000 7,000 N/A Services \$ 15,995 \$ 17,144 0.17% 18,120 \$ 18,150 Subtotal 19,789 25,120 21,144 25,150 0.12% **Total Expenditures** 19,789 \$ 25,120 \$ 21,144 \$ 25,150 0.12% ~AUTHORIZED POSITIONS~ No Authorized Positions ~EXPENDITURE DETAIL~ Personnel 8102 Wages \$ 8107 Longevity 8120 Social Security 8130 TMRS Retirement 8140 Health & Life Insurance 8150 Workers' Compensation Subtotal N/A Maintenance & Supplies 8240 Gas & Oil 3.795 7.000 4,000 7,000 Subtotal 3,795 7,000 4,000 7,000 **Services** 8268 Maintenance - Other 8335 Building Insurance 117 120 144 150 8355 Outside Services 8385 Utilities 15,877 18,000 17,000 18,000 Subtotal 15,995 18,120 17,144 18,150 0.17% **Total Expenditures** 19,789 25,120 \$ 21,144 25,150 0.12%

Fund:

Department:

Account:

General

Library

01-53

### **Program Description:**

The Nesbitt Memorial Library, under the direction of the Library Director, is primarily responsible for providing information to the public. The Library offers computer classes, reading and after school programs, and various other programs. The Library also offers the use of a meeting room.