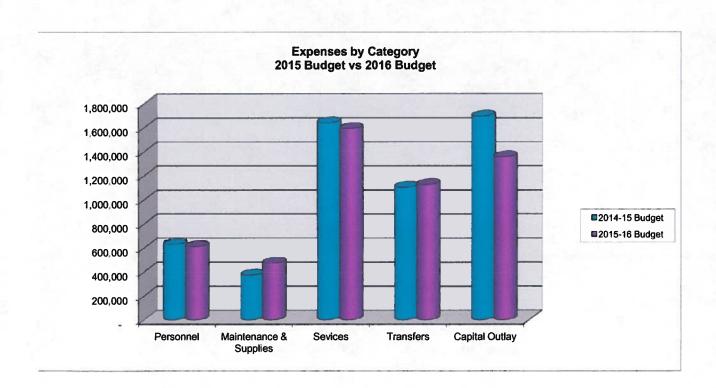

### CITY OF COLUMBUS, TEXAS 2015-2016 BUDGET EXPENDITURES

Fund: Department: Account: General **Golf Course** 01-52 2013-14 2014-15 2014-15 2015-16 Classification Actual **Budget Estimate Budget** Var % ~FUNCTION AND CLASSIFICATION SUMMARY~ Personnel \$ N/A Maintenance & Supplies 3,795 7,000 4,000 7,000 N/A Services \$ 15,995 \$ 17,144 0.17% 18,120 \$ 18,150 Subtotal 19,789 25,120 21,144 25,150 0.12% **Total Expenditures** 19,789 \$ 25,120 \$ 21,144 \$ 25,150 0.12% ~AUTHORIZED POSITIONS~ No Authorized Positions ~EXPENDITURE DETAIL~ Personnel 8102 Wages \$ 8107 Longevity 8120 Social Security 8130 TMRS Retirement 8140 Health & Life Insurance 8150 Workers' Compensation Subtotal N/A Maintenance & Supplies 8240 Gas & Oil 3.795 7.000 4,000 7,000 Subtotal 3,795 7,000 4,000 7,000 **Services** 8268 Maintenance - Other 8335 Building Insurance 117 120 144 150 8355 Outside Services 8385 Utilities 15,877 18,000 17,000 18,000 Subtotal 15,995 18,120 17,144 18,150 0.17% **Total Expenditures** 19,789 25,120 \$ 21,144 25,150 0.12%

Fund:

Department:

Account:

General

Library

01-53

### **Program Description:**

The Nesbitt Memorial Library, under the direction of the Library Director, is primarily responsible for providing information to the public. The Library offers computer classes, reading and after school programs, and various other programs. The Library also offers the use of a meeting room.