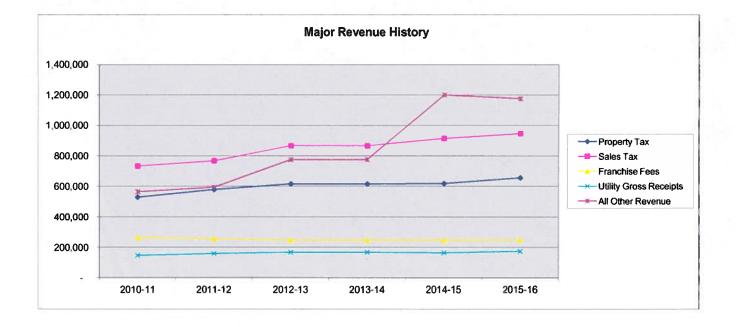

nly significant revenue source that the city can increase. The Maintenance and Operations tax rate will increase by \$0.00086 per \$100 valuation.

#### **RIGHT OF WAY FEES**

The City receives a use fee from utility providers operating within the City's rights-of-way. Right of way fees are regulated by state and federal law therefore the City has no means of increasing right of way fee revenues.

#### **UTILITY GROSS RECEIPTS**

The General Fund receives a use fee from the City owned and operated utilities. Revenues generated by utility gross receipts are expenses to the Utility Fund which are passed through to City utility customers. These receipts are treated as transfers.

#### ALL OTHER REVENUES

Other General Fund revenues include permit and license fees, grants, and reimbursements



|                        | Actual 2010-11               | Actual 2011-12 | Actual<br>2012-13 | Actual 2013-14 | Estimated 2014-15 | Budgeted<br>2015-16 |
|------------------------|------------------------------|----------------|-------------------|----------------|-------------------|---------------------|
| Property Tax           | 528.317                      | 578.624        | 616,035           | 616.035        | 618,500           | 656.650             |
| Sales Tax              | 732.969                      | 767.295        | 865,689           | 865.689        | 913,000           | 945,000             |
| Franchise Fees         | 261,982                      | 255.088        | 247.048           | 247.048        | 247,000           | 247,000             |
| Utility Gross Receipts | 1