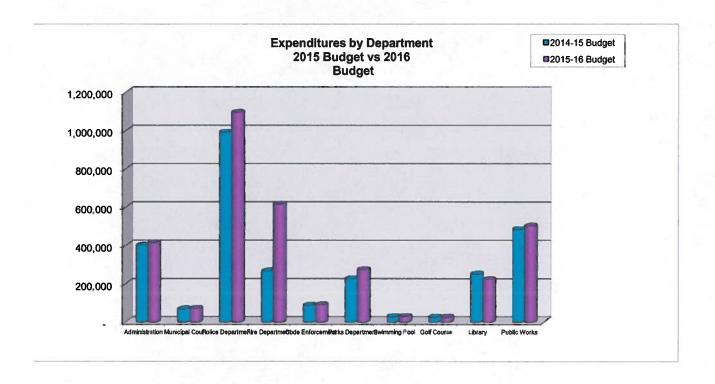

| 18.08%  |

#### **GENERAL FUND EXPENDITURES SUMMARY**





Fund:Department:Account:GeneralAdministration01-10

#### **Program Description:**

The City Manager is the chief executive officer for the City of Columbus, and is appointed by the Mayor and City Council. The administration staff also includes the Finance Director/City Secretary and Assistant City Secretary. The staff is responsible for administering the policies of City Council. The staff also coordinates, directs, and reviews the activities of all departments within the City of Columbus.

#### **CITY OF COLUMBUS, TEXAS** 2015-2016 BUDGET EXPENDITURES

Fund:

Department:

Account:

| Administration       |                                                                                   | 01-10